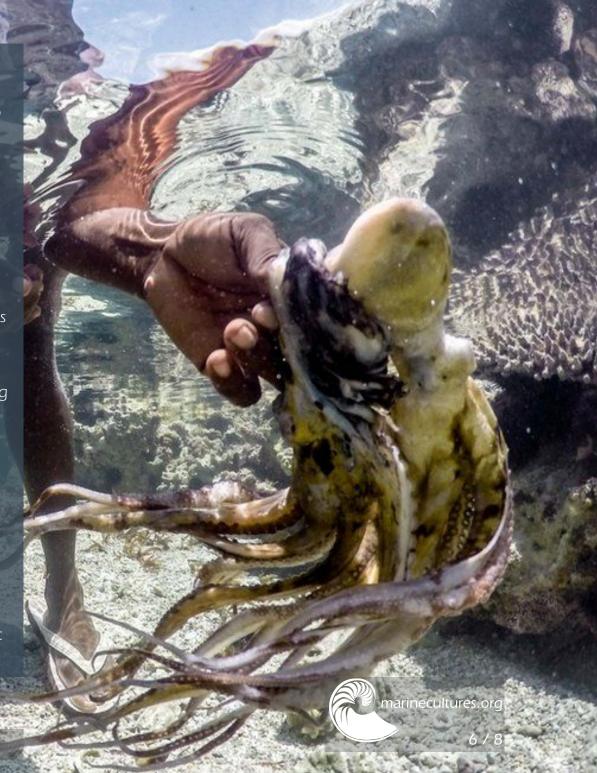

## Marine resource management

The octopus closed season pilot could not be realised due to strong opposition. With all neighbouring villages on the southern east coast of Zanzibar participating, the project became too big and enforcement was not taken serious enough.

The opposition formed in Jambiani comprising a group of about one hundred fishers who were not part of the groups involved in the initial planning. It took us some time to fully understand the difficulties in play between the different groups. We were able to mediate and to convince the opponents to join the preparations for a closure in 2018. This time we are targeting a partial closure to ensure that some areas remain open to octopus catchment during the closure period. We are currently working towards strengthening the capacities of the local fisher committees and the new steering board to prepare everybody for their duties.

Our efforts were not without avail: Everybody in the village now agrees that closed seasons are needed to guarantee a healthy octopus stock and that an octopus management is for the benefit of all. An experienced catch monitoring team is ready to collect scientific data. Local and national authorities have expressed their full support and the necessary by-laws are being developed. All octopus buyers and traders have been identified and were involved in the process which includes analysis of octopus sales covering all local restaurants and hotels. Finally, consumers (especially tourists) will be informed when and why octopus should not be eaten.