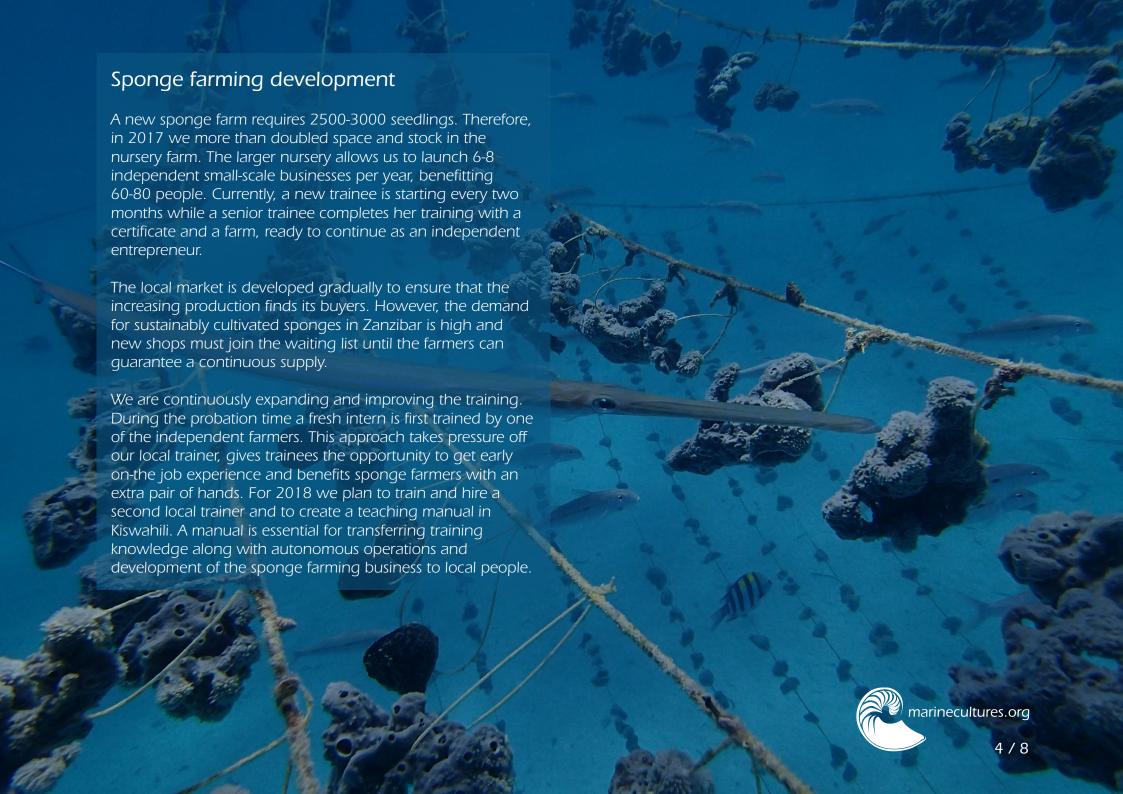

## Messages of the president

Our concentrated effort in the sponge farms has paid off. By the end of 2017, we were able to show that our sponge farming concept is sound and scalable. The seasonally occurring cyanobacteria that damage the sponges, can be kept under control with little extra effort – a valuable insight for further development. More importantly, all 10 sponge farms are now operating completely sustainable, meaning that no further supply of sponges from the wild is necessary.

The important step for 2018 will be the establishment of a locally led sponge farming organisation. Ideally, such an organisation will autonomously be operating and developing the sponge farming business within 3-5 years. We are currently looking for long-term and reliable funding partners for this phase.