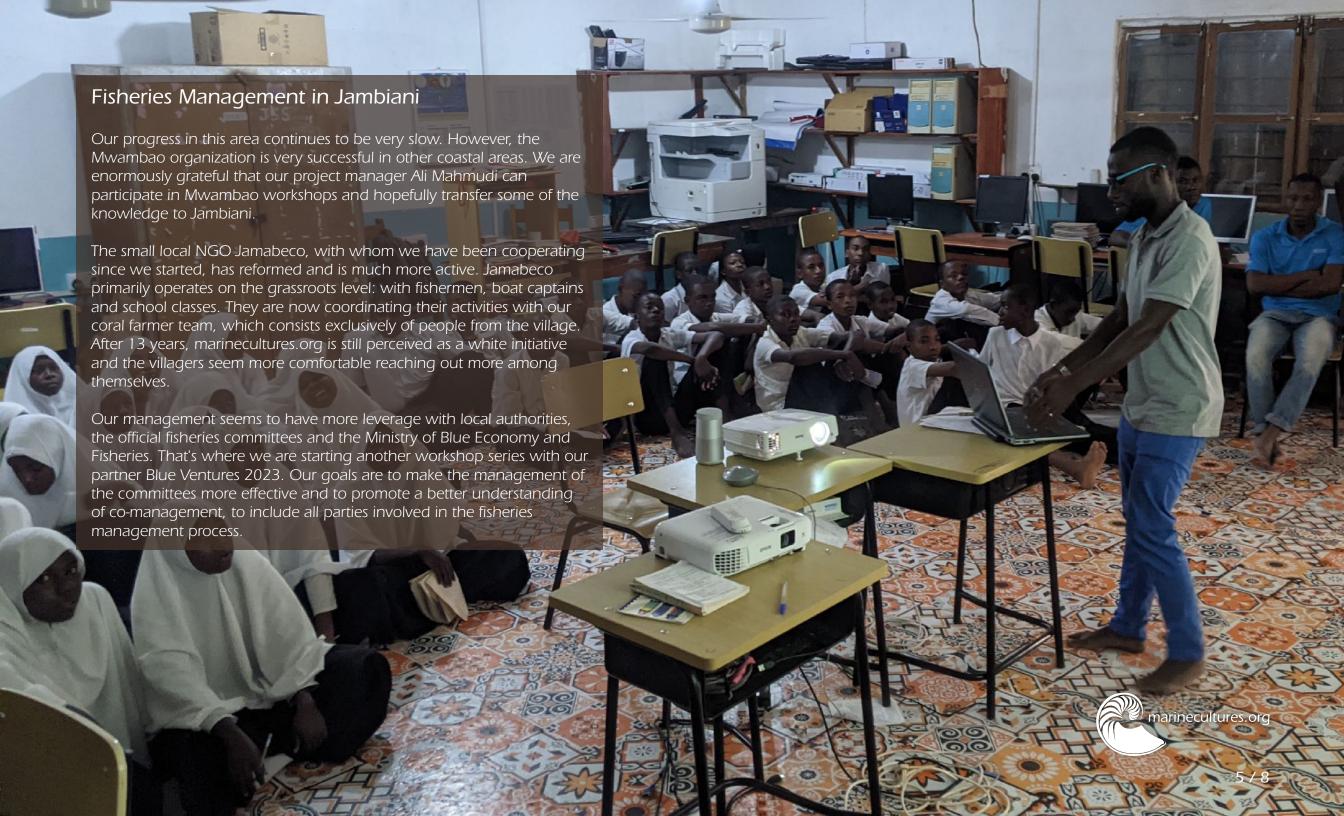

#### Who we are

marinecultures.org is a small non-profit organization on the island of Zanzibar; organized as an association and founded in Zurich, Switzerland in 2008. We are financed by membership fees, donations and project grants.

## Why we are involved

Overexploitation of the seas destroys the ecological balance and coastal populations loose their livelihood. Our goal is to improve the quality of life of the population and protect natural resources.

#### What we are committed to

We want to preserve the diversity of marine fauna and create sustainable jobs through the development of aquacultures.

# How we get involved

As an alternative to overfishing the oceans, marinecultures.org researches and develops ecologically compatible aquacultures in cooperation with the population.

## Where we get involved

The focus of our activities is in Jambiani, a fishing village on the east coast of Zanzibar. We also operate individual projects on other coasts in Tanzania and East Africa.