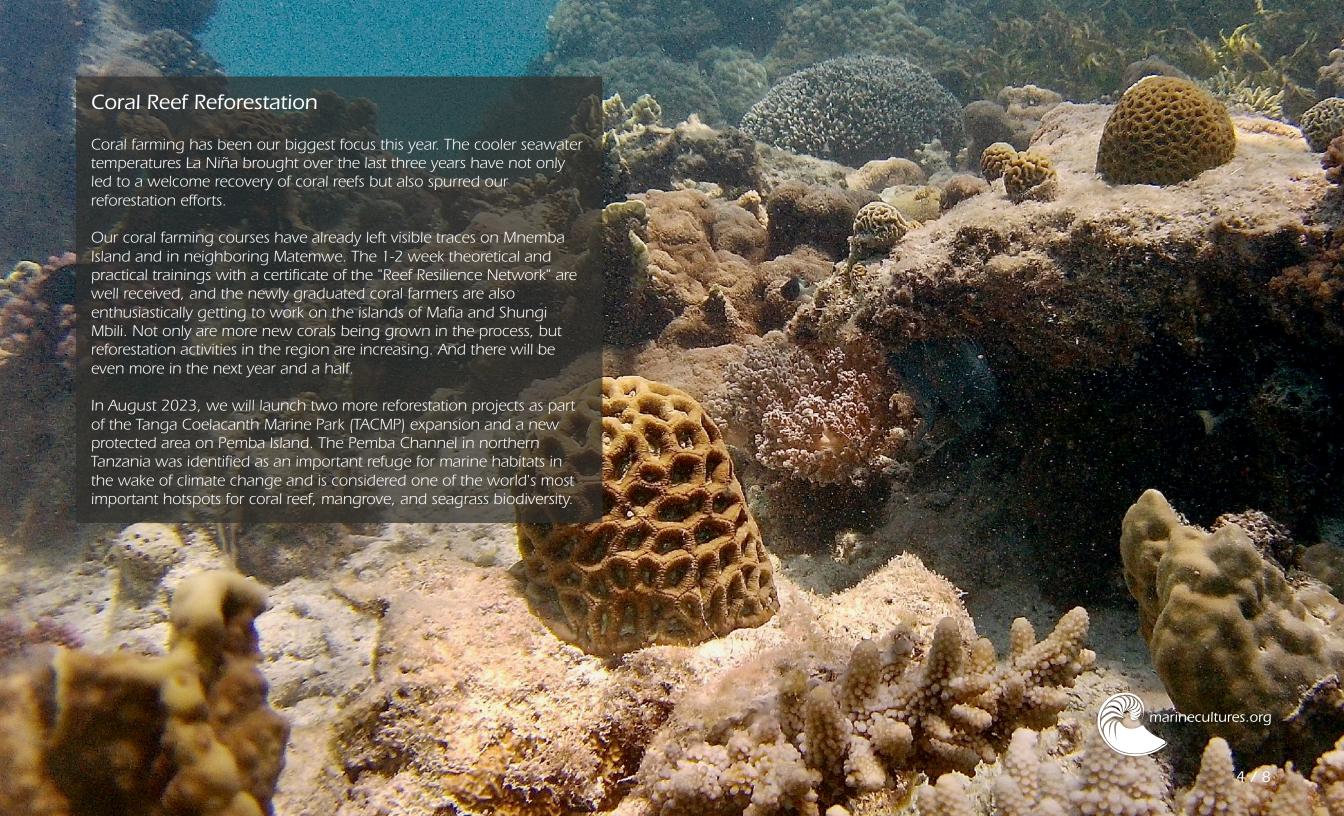

# Marine Conservation and Strong Economic Growth

Zanzibar has recovered very well from the Covid crisis. All indicators - economy, population, tourism, construction activity, infrastructure - are rising sharply.

Is this a good thing?

As tourism and population increase, better protection of the sea and coral reefs become even more important, not least as they are among the island's main attractions. With increasing revenues and a rising GDP, one might think that there would be more opportunities to invest in environmental protection. However, if one puts in relation Tanzania's to Europe's figures (GDP/capita Tanzania 2022 > 1'250\$; GDP/capita EU 2022 > 35'000\$; GDP/capita Switzerland 87'000\$) and follows the discussions in Switzerland and the EU about an efficient reduction of CO2 emissions, it becomes pretty obvious that there is still a very long way to go before the Zanzibari state will be able to afford effective marine protection.

The financial support of local marine conservationists and thus the work of NGOs such as marinecultres.org will thus remain a matter of vital importance for the foreseeable future.

Thomas Sacchi President