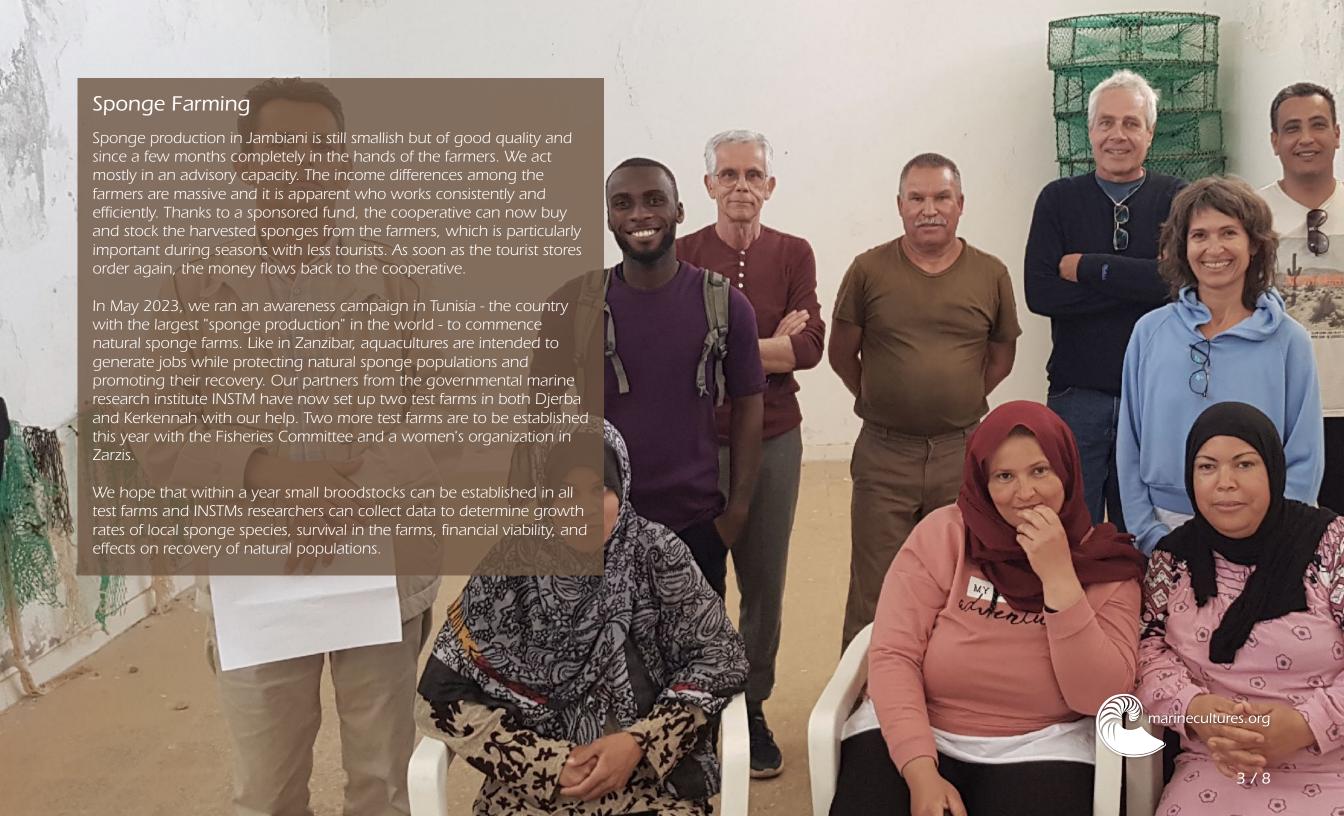

#### Who we are

marinecultures.org is a small non-profit organization on the island of Zanzibar; organized as an association and founded in Zurich, Switzerland in 2008. We are financed by membership fees, donations and project grants.

## Why we are involved

Overexploitation of the seas destroys the ecological balance and coastal populations loose their livelihood. Our goal is to improve the quality of life of the population and protect natural resources.

#### What we are committed to

We want to preserve the diversity of marine fauna and create sustainable jobs through the development of aquacultures.

# How we get involved

As an alternative to overfishing the oceans, marinecultures.org researches and develops ecologically compatible aquacultures in cooperation with the population.

## Where we get involved

The focus of our activities is in Jambiani, a fishing village on the east coast of Zanzibar. We also operate individual projects on other coasts in Tanzania and East Africa.