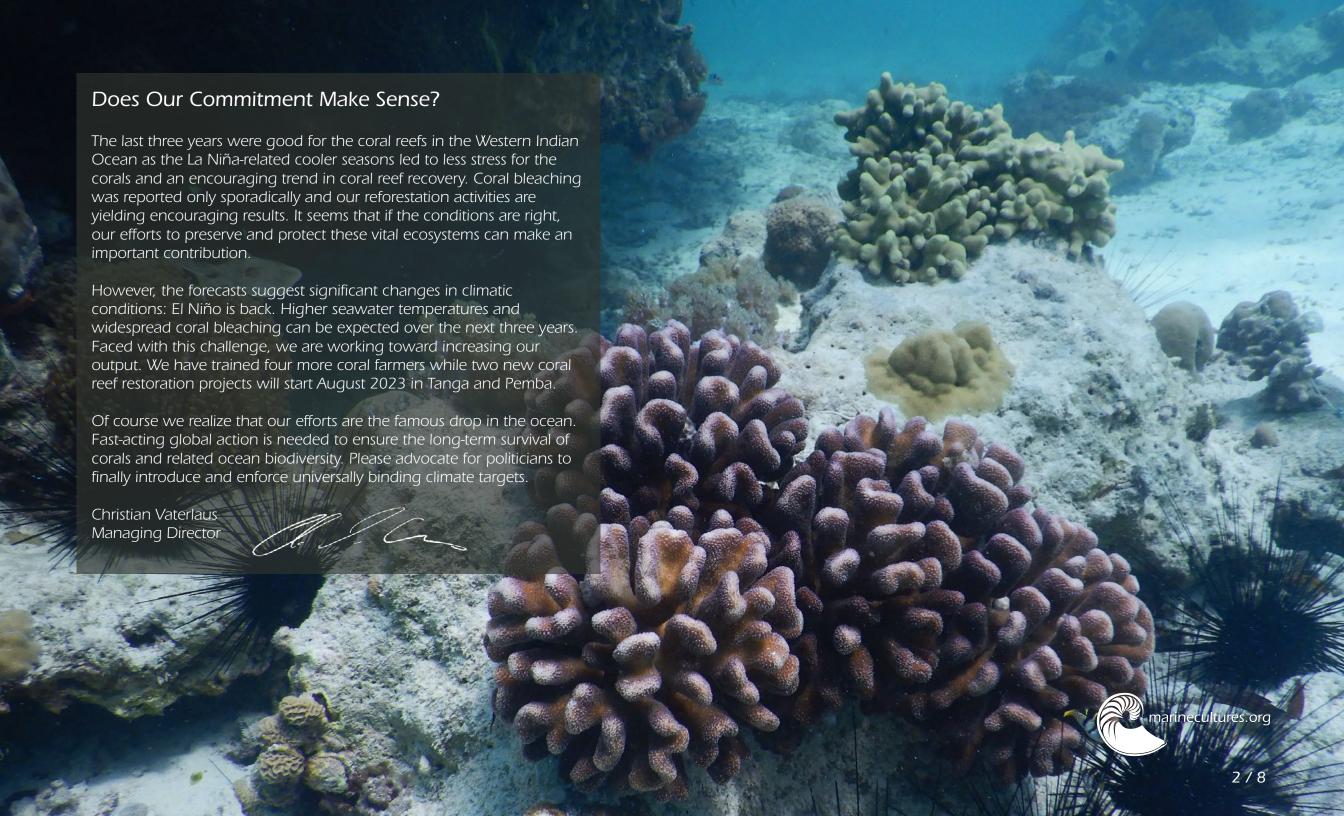

# Marine Conservation and Strong Economic Growth

Zanzibar has recovered very well from the Covid crisis. All indicators - economy, population, tourism, construction activity, infrastructure - are rising sharply.

Is this a good thing?

As tourism and population increase, better protection of the sea and coral reefs become even more important, not least as they are among the island's main attractions. With increasing revenues and a rising GDP, one might think that there would be more opportunities to invest in environmental protection. However, if one puts in relation Tanzania's to Europe's figures (GDP/capita Tanzania 2022 > 1'250\$; GDP/capita EU 2022 > 35'000\$; GDP/capita Switzerland 87'000\$) and follows the discussions in Switzerland and the EU about an efficient reduction of CO2 emissions, it becomes pretty obvious that there is still a very long way to go before the Zanzibari state will be able to afford effective marine protection.

The financial support of local marine conservationists and thus the work of NGOs such as marinecultres.org will thus remain a matter of vital importance for the foreseeable future.

Thomas Sacchi President