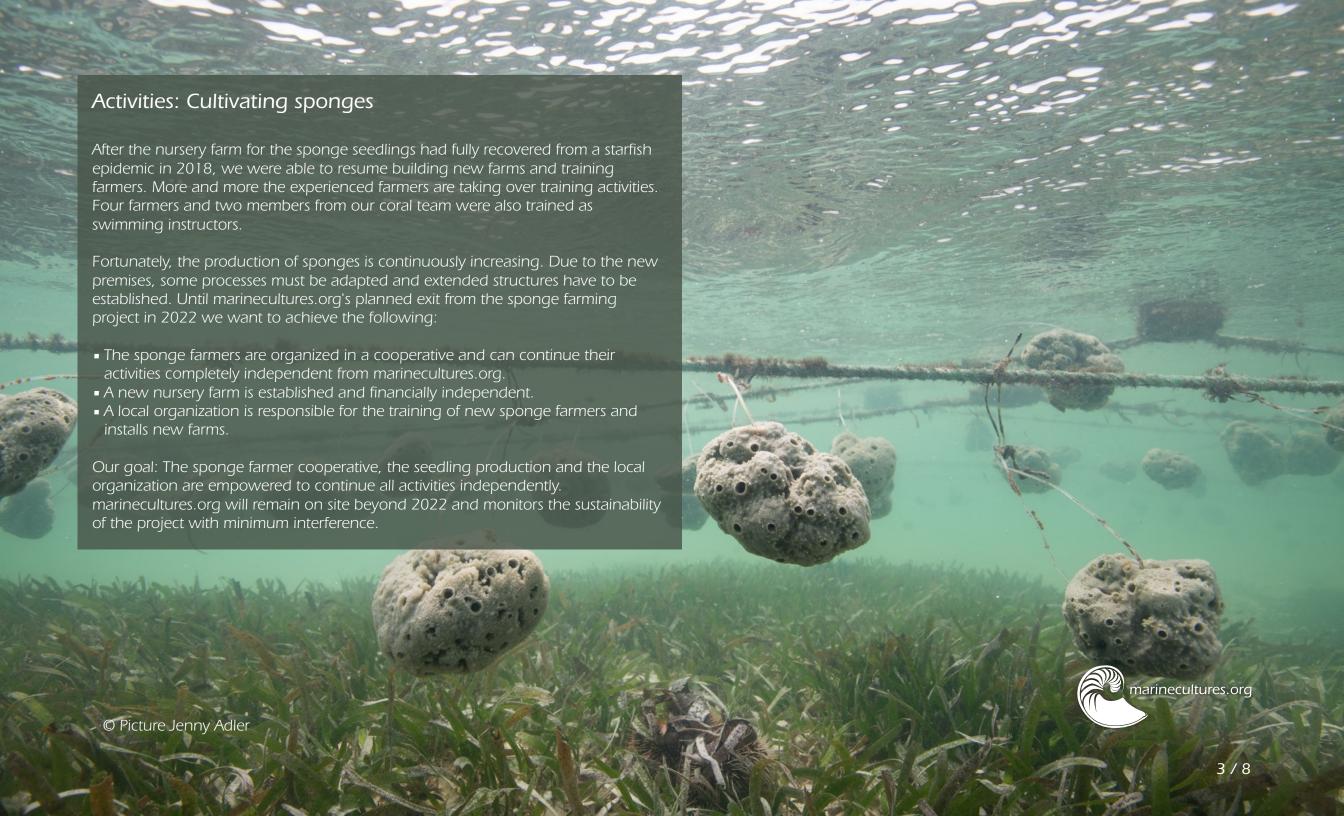

This marks the start of the final phase of the sponge farm project, which was launched in 2010: The complete transfer of the project to the local community by the end of 2022 for which the new location is pivotal.