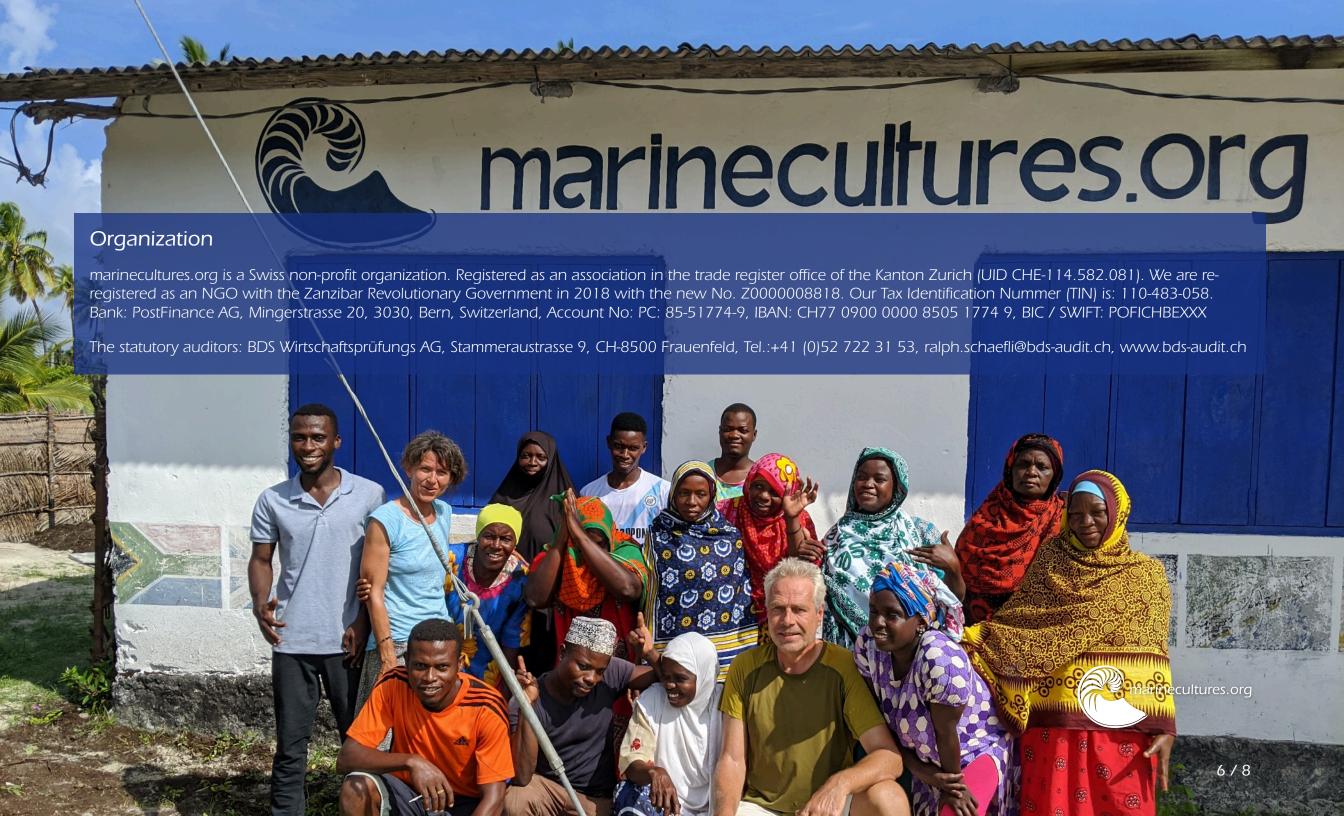

#### Who we are

marinecultures.org is a small non-profit organization on the island of Zanzibar; organized as an association and founded in Zurich, Switzerland in 2008. We are financed by membership fees, donations and project contributions.